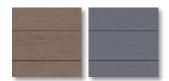

### HoriZen composite boards assortment

### HoriZen Prime composite

- Extruded WPC boards, with tongue & groove principle
- Colors: antracite, almond brown, sand or grey colour
- Board height x length: 6"x70"
- 2 plain sides of the boards
- 1 pack contains 12 boards (1 fence panel of 71"x71"), top & bottom aluminum in Anthracite RAL 7016 Structured.)