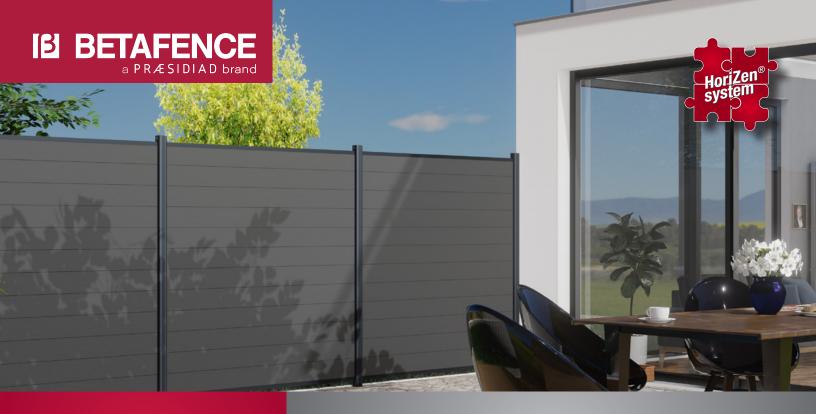

### **Privacy solutions**

Modern and environmentally friendly privacy fence that is easy to install and virtually maintenance free.

### The natural look of wood with the advantages of plastic

WPC (Wood Plastic Composite) combines the warm feel of wood with low maintenance and rigidity of recycled plastic. HoriZen is weather resistant, extremely durable and does not rot or splinter. The new fine grain look is neat, modern, and easy to clean and maintain.

### **Complete Solution**

Composite boards, stainless steel decorative boards, aluminum posts with their accessories, and the pre-assembled HoriZen single swing gate are all you need to install your privacy fence solution.

### **Easy installation**

HoriZen components are specifically designed to make installation simple. The boards easily slide into the posts and a tongue & groove design ensures the boards neatly fit together. Fence heights can easily be adapted in 6" increments and the composite material can be cut to the desired width on site. See how easy it is to install, watch our installation video on our website.