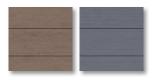

### HoriZen composite boards assortment

### HoriZen Prime composite

- Extruded WPC boards, with tongue & groove principle
- Colors: antracite, almond brown, sand or grey colour
- Board height x length: 6"x70"
- 2 plain sides of the boards
- 1 pack contains 12 boards (1 fence panel of 71"x71"), top & bottom aluminum in Anthracite RAL 7016 Structured.)