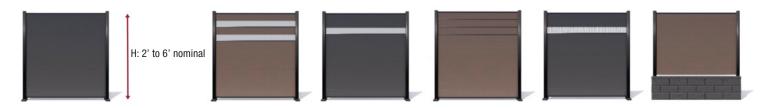

### Combine unique elements to design your own look

Be your own architect and landscape designer. HoriZen Prime consists of different modern elements you can use to create a fence as unique as you. Choose from different colors, decorative boards and even use your own materials.

### Decorative options

Choose from two decorative boards to personalize your design and allow for visibility through the fence:

#### Classic

### Modern

- Stainless steel
- Dimensions (6"x70")
- Includes aluminum adapter profile (3/4" SQ x 71")

### Design your own unique fence

By combining different colors, decorative boards and adapter profiles, you can create your own fence to complement your environment.

| HORIZEN PRIME RANGE |                            |                                                 |                                                      |                                                              |                                                                      |                  |                                                                           |
|---------------------|----------------------------|-------------------------------------------------|------------------------------------------------------|--------------------------------------------------------------|----------------------------------------------------------------------|------------------|---------------------------------------------------------------------------|
| Туре                | Profile colors             | Aluminum Top- & Bottom profile available colors | standard panel dimension<br>(width x height)<br>inch | Panel components                                             | Compatible posts Tube size inch  Fence height HoriZen Aluminium Post |                  |                                                                           |
|                     |                            |                                                 |                                                      |                                                              | Fence height<br>inch                                                 | In concrete inch | On baseplate inch                                                         |
| HoriZen<br>Prime    | Anthracite<br>Almond brown | Anthracite RAL 7016 S                           | 71" x 71"                                            | 12 boards of 6" x 70" mm<br>+ Aluminum top- & bottom profile | 71"                                                                  | 94.5"            | 76"<br>post length 117" (for slopes &<br>combination with concrete board) |