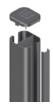

### HoriZen post

HoriZen Aluminum posts (2-3/4" SQ x 14GA) are specifically designed to make installation easy and trouble free and to accommodate any installation requirement.

Available in 3 different lengths.

- for installation on footplate / low fence height (76")
- for installation in concrete (94.5")
- for installation in concrete + sloping (117")